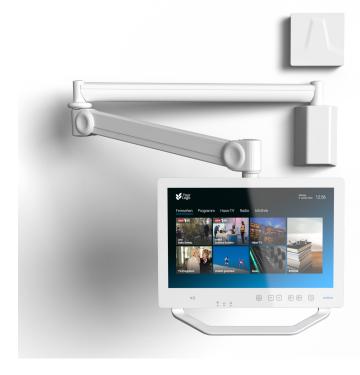

## ocilion Bedside Terminal

## **Entertainment for care facilities**

With the ocilion Bedside Terminal, the comfort functions of IPTV are available directly on the care bed - for hospitals, rehabilitation centers and other care facilities:

- Live TV in HD
- Fast Zapping Shortest switching times when zapping
- Premium EPG
  Program with detailed information & pictures
- **Digital Signage** Actions, offers and information directly on screen
- **Touch-enabled display** Simplified operation without a remote control

Lace your package from a variety of functions, adapted to your wishes and needs.

The solution can be set up individually. The user interface is customizable with your logo and colors.

- 21,5 inch monitor | Resolution: 1920 x 1080px
- Antiglare front glass to minimize reflections

Size: 526 x 351 x 20/33 mm (W x H x D)

Weight: 5,4 kg

Speaker and headphone jack (3.5mm jack)

USB 2.0 + USB-C

NFC

🕑 User interface in your design

**Sull comfort of the ocilion solution** 