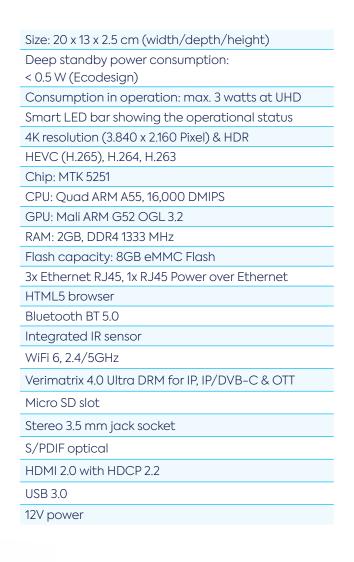

## Hardware & interfaces

In addition to 4K / HDR, the P550 supports latest technologies. Since there is no fan, it works noiselessly. External devices such as game consoles or streaming media adapters can be connected via the built-in 4-port gigabit ethernet switch. With the integrated app platform based on HTML5, apps and external content can be accessed directly from the box.

The P550 can be operated with infrared or Bluetooth remote control. The integrated wi-fi receiver enables wireless operation. The P550 can also gain power via PoE and operate without a power supply unit.